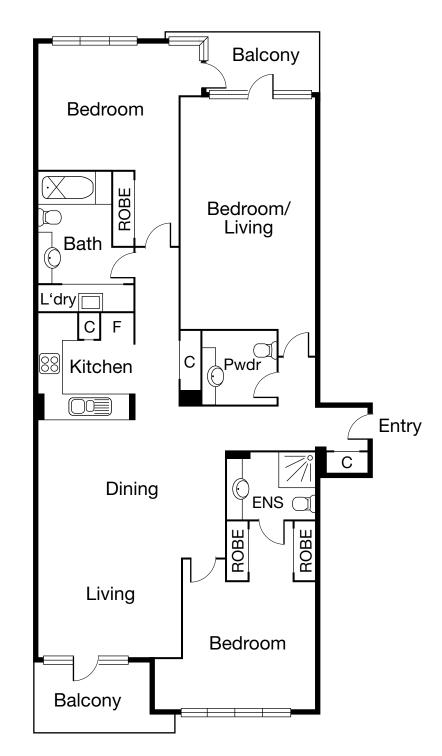

Comprising: Expansive open plan living/dining that opens to a balcony with city and poolside views, main bedroom with ensuite, second double bedroom opening to the second balcony, sparkling central bathroom, and a third bedroom which is huge.

Originally designed off the plan as a consulting suite or home office and serviced by a separate powder room, this room is open to multiple uses; second living area, library or parents retreat. One of Becton's best.